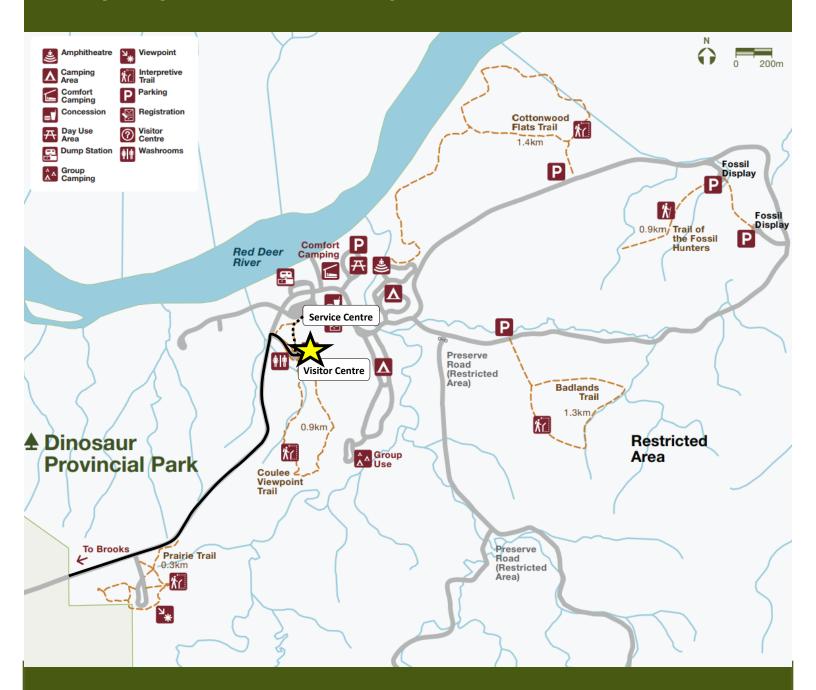

# Navigating to the tour Meeting Location

## Please note:

This tour **starts from the bus loop outside the Visitor Centre.** Parking spaces by the Visitor Centre are reserved for 15 minute drop off, so please park at the Service Centre down the hill on the right hand side. It is a 2 minute walk from the Service Centre to the Visitor Centre along a graveled pathway.