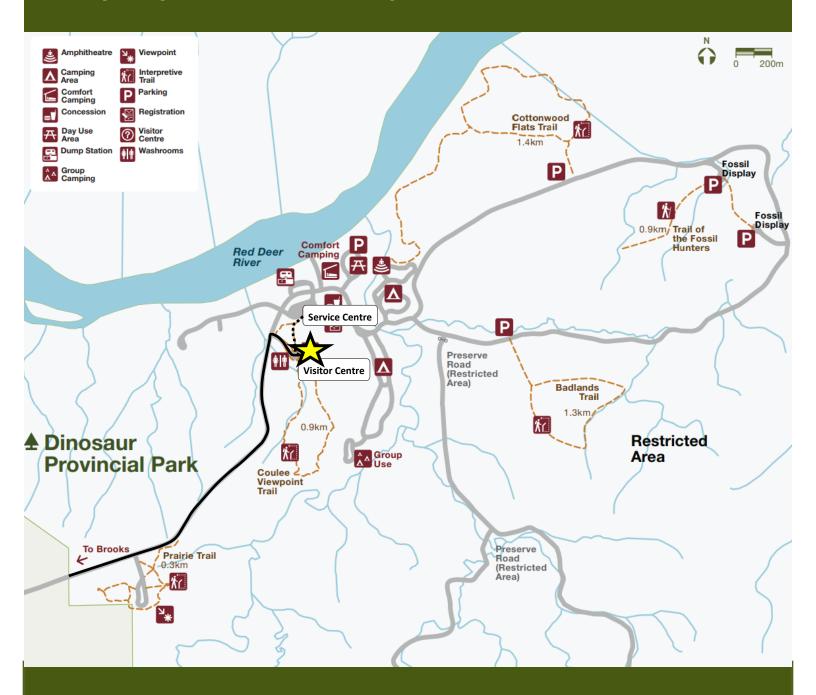

# **Park Map**

### Navigating to the tour Meeting Location

#### Please note:

This tour **starts from the bus loop outside the Visitor Centre**. Parking spaces by the Visitor Centre are reserved for 15 minute drop off, so please park at the Service Centre down the hill on the right hand side. It is a 2 minute walk from the Service Centre to the Visitor Centre along a graveled pathway.