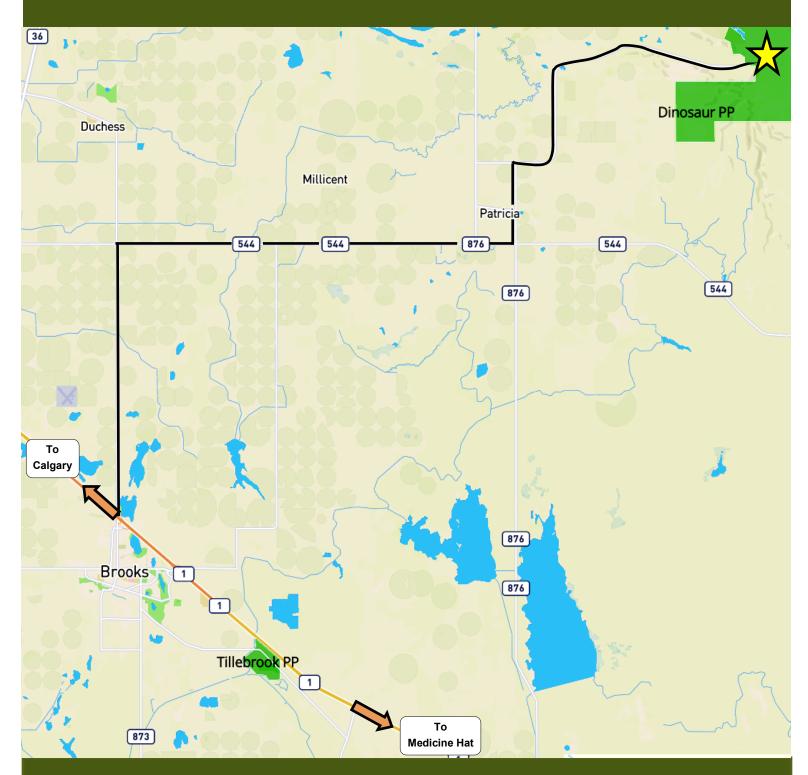

### **Arrival Information:**

• Meeting Location: Outside the Visitors Center at Dinosaur Provincial Park

Dinosaur Provincial Park is <u>NOT located in or near Drumheller, AB</u>. The Park is located 48 km northeast of Brooks, AB (approximately 2 hours from Drumheller)

## Area Map Navigating to Dinosaur Provincial Park

Please note: The Park is <u>not</u> located in Drumheller, AB. Please enter Dinosaur Provincial Park into your GPS system or use the following map.