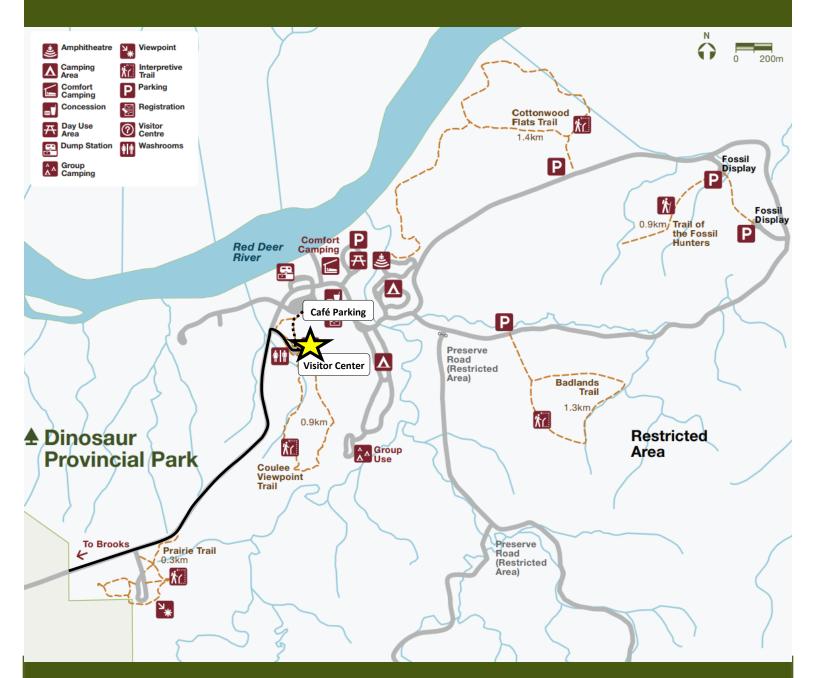

## **Park Map** Navigating to the tour Meeting Location

#### **Please note:**

This tour **starts from the bus loop outside the Visitor Center**. Parking spaces by the Visitor Center are reserved for 15 minute drop off, so please park at the Cretaceous Café down the hill on the right hand side. It is a 2 minute walk from the Café to the Visitor Center along a graveled pathway.