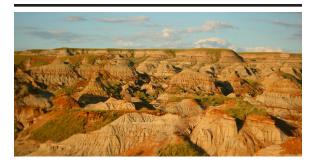

### **Park Locator Map**

Dinosaur Provincial Park is **not** located in or near Drumheller Alberta. The Park is 48 km northeast of Brooks AB, and 164 km southeast of Drumheller.