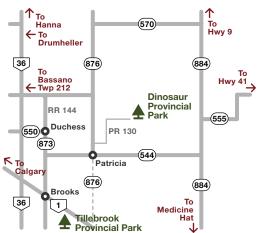

### **Park Locator Map**

Dinosaur Provincial Park is **not** located in or near Drumheller Alberta. The Park is 48 km northeast of Brooks AB, and 164 km southeast of Drumheller.