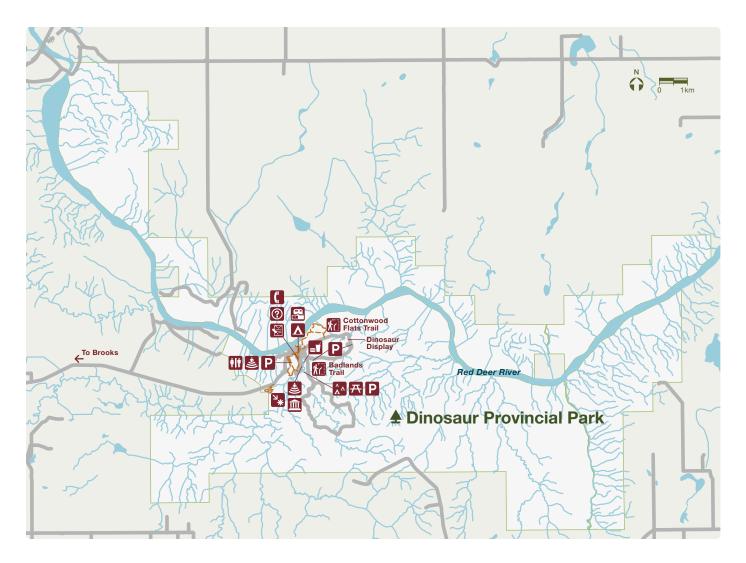

### **Park Locator Map**

Dinosaur Provincial Park is **not** located in or near Drumheller Alberta. The Park is 48 km northeast of Brooks AB, and 164 km southeast of Drumheller.