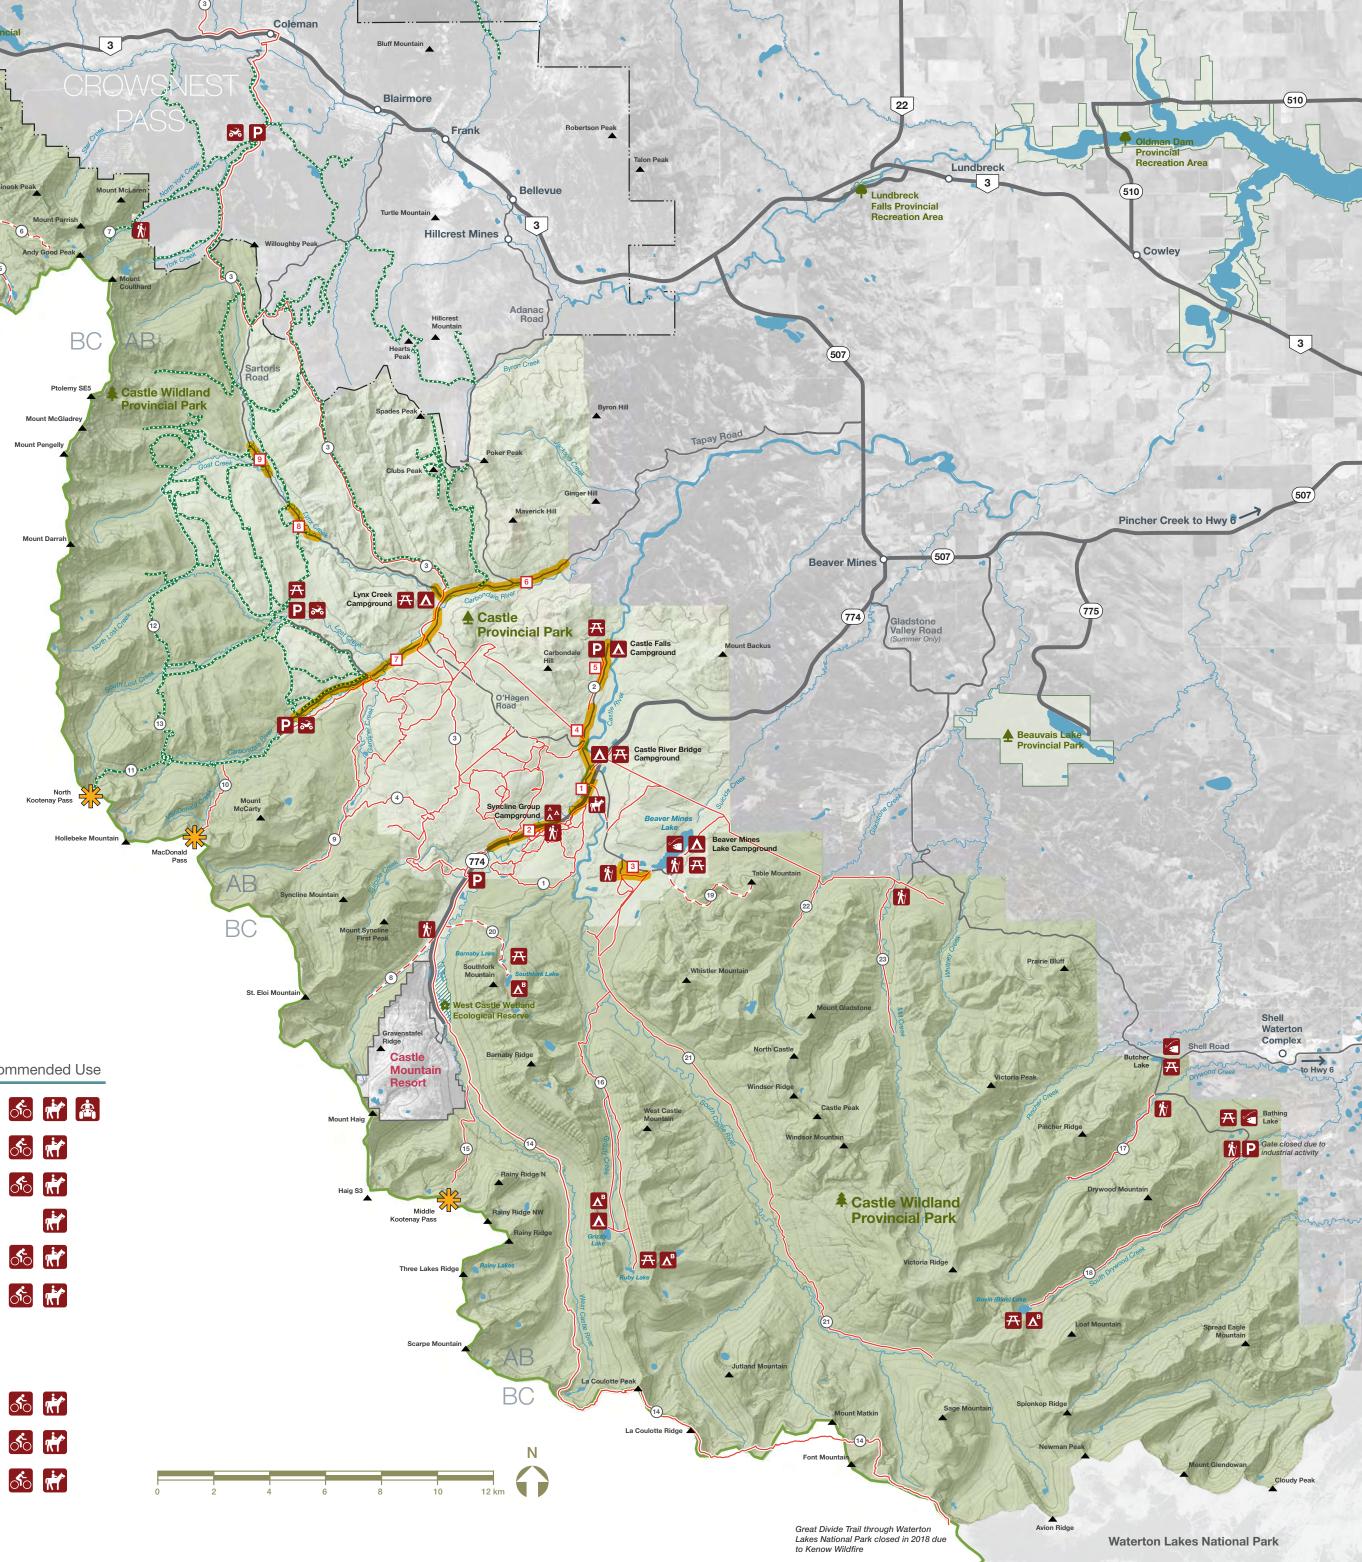

## Map Legend

|  |  | Castle | Provincial | Park |
|--|--|--------|------------|------|
|--|--|--------|------------|------|

Castle Wildland Provincial Park

Other Provincial Parks

Ecological Reserve

Campground

Backcountry Campground

Group Use Campground

Day Use Area Equestrian

Fishing

Staging / Parking

Off-Highway Vehicle (OHV) Staging

Pit toilets available at most day use, camping and staging areas

| 0        | Towns and Villages                                |
|----------|---------------------------------------------------|
|          | Mountain Mountain                                 |
|          | Pass                                              |
|          | Lakes                                             |
|          | Rivers / Streams                                  |
| _        | Roads - Paved                                     |
|          | Roads - Gravel                                    |
| AB<br>BC | Alberta - British Columbia Border                 |
|          | Hiking Trail                                      |
| _        | Hiking / Biking / Equestrian Trail                |
| •••••    | Multi-Use Trail / Off-Highway Vehicle (OHV) Trail |
| 1        | Designated Camping Areas                          |

BC

| Campground          | # of Sites | Services | Notes                             |
|---------------------|------------|----------|-----------------------------------|
| Beaver Mines Lake   | 86         | Basic    | Reservations and first-come,      |
| Castle Falls        | 47         | Basic    | first-served sites are available. |
| Castle River Bridge | 30         | Basic    | Please check: albertaparks.ca.    |
| Lynx Creek          | 28         | Basic    | First Come, First Served          |
| Syncline Group      | 20         | Basic    | Reservation Required              |

--- MD of Crowsnest Pass

| #  | Trail                                      | Recommended Use |
|----|--------------------------------------------|-----------------|
| 1  | Syncline Trail Network                     | N So R          |
| 2  | Castle Falls Grassland                     |                 |
| 3  | Great Divide Trail North                   |                 |
| 4  | Gardiner Creek / Great<br>Divide Connector |                 |
| 5  | Mount Ptolemy                              | <b>'/</b>       |
| 6  | Andy Good Base                             | <b>*</b> /      |
| 7  | North York Creek /<br>Plane Crash          | 水 添 献           |
| 8  | Syncline Brook                             | <b>*</b> *\     |
| 9  | Gardiner Creek                             |                 |
| 10 | MacDonald Pass                             |                 |
| 11 | North Kootenay Pass                        |                 |
| 12 | North Lost Creek                           |                 |

| #  | Trail                     | Recommended Use |
|----|---------------------------|-----------------|
| 13 | South Lost Creek          |                 |
| 14 | Great Divide Trail South  | in so the       |
| 15 | Middle Kootenay Pass      | in so the       |
| 16 | Grizzly & Ruby Lakes      | k)              |
| 17 | North Drywood Falls       |                 |
| 18 | Bovin (Blue) Lake         | M So M          |
| 19 | Table Mountain            | <b>*</b> /      |
| 20 | Barnaby & Southfork Lakes | · <b>/</b>      |
| 21 | South Castle Valley       |                 |
| 22 | Gladstone Creek           |                 |
| 23 | Mill Creek                | in the          |
|    |                           |                 |