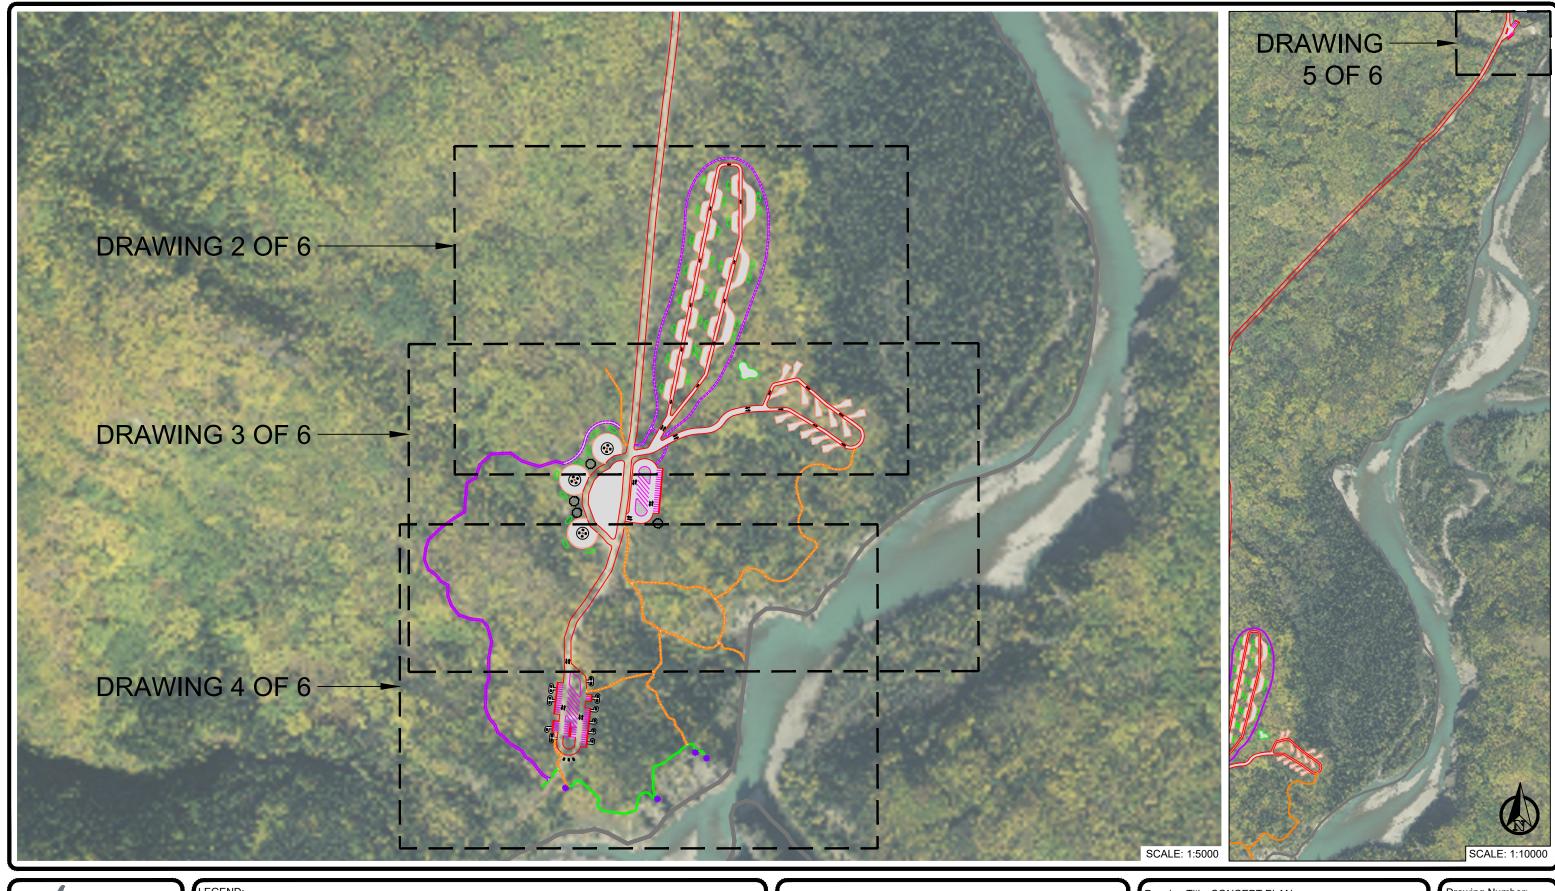

LEGEND:

——PARK BOUNDARY

——NEW DEVELOPMENT

——EXISTING EQUESTRIAN TRAIL

——PROPOSED EQUESTRIAN TRAIL

——EXISTING HIKING TRAIL

——PROPOSED/REFURBISH HIKING TRAIL

——HORSE HIGHLINE

——HORSE HIGHLINE

SULPHUR GATES PRA

Drawing Title: CONCEPT PLAN

Drawn By: PR, KC

Date: 06/16/2017

Checked By: Scale: AS NOTED

Drawing Number:

LEGEND:
PARK BOUNDARY
NEW DEVELOPMENT

EXISTING EQUESTRIAN TRAIL

PROPOSED EQUESTRIAN TRAIL

EXISTING HIKING TRAIL

PROPOSED/REFURBISH HIKING TRAIL

HORSE HIGHLINE

LOOKOUT PLATFORM

SYMBOLS:

VAULT TOILETS

PARKING

POINT OF INTEREST

WASTE CONTAINER

SELF-REGISTRATION KIOSK

INFORMATION KIOSK

NEW GROUP USE

SULPHUR GATES PRA

Drawing Title: CAMPGROUND LOOPS