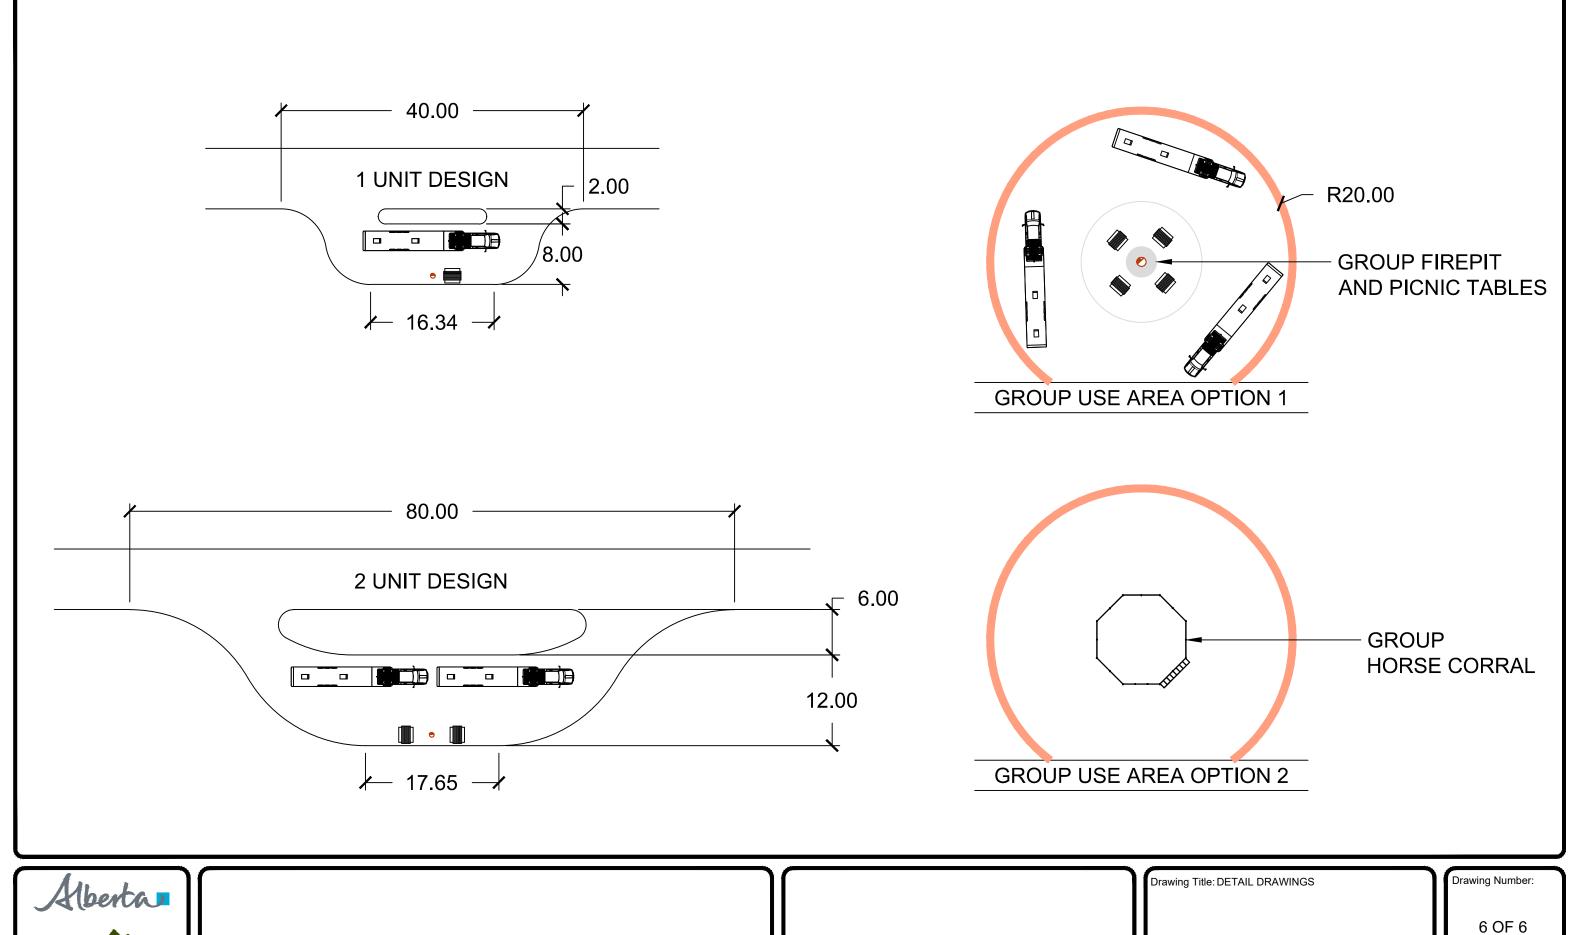

NEW GROUP USE

SULPHUR GATES PRA

Drawing Title: GROUP USE AREA AND **EQUESTRIAN PARKING** 

Drawn By: PR, KC Date: 06/16/2017 Checked By: Scale: 1:2000

Drawing Number:

LEGEND:
PARK BOUNDARY
NEW DEVELOPMENT
EXISTING EQUESTRIAN TRAIL
PROPOSED EQUESTRIAN TRAIL
EXISTING HIKING TRAIL
HORSE HIGHLINE
LOOKOUT PLATFORM