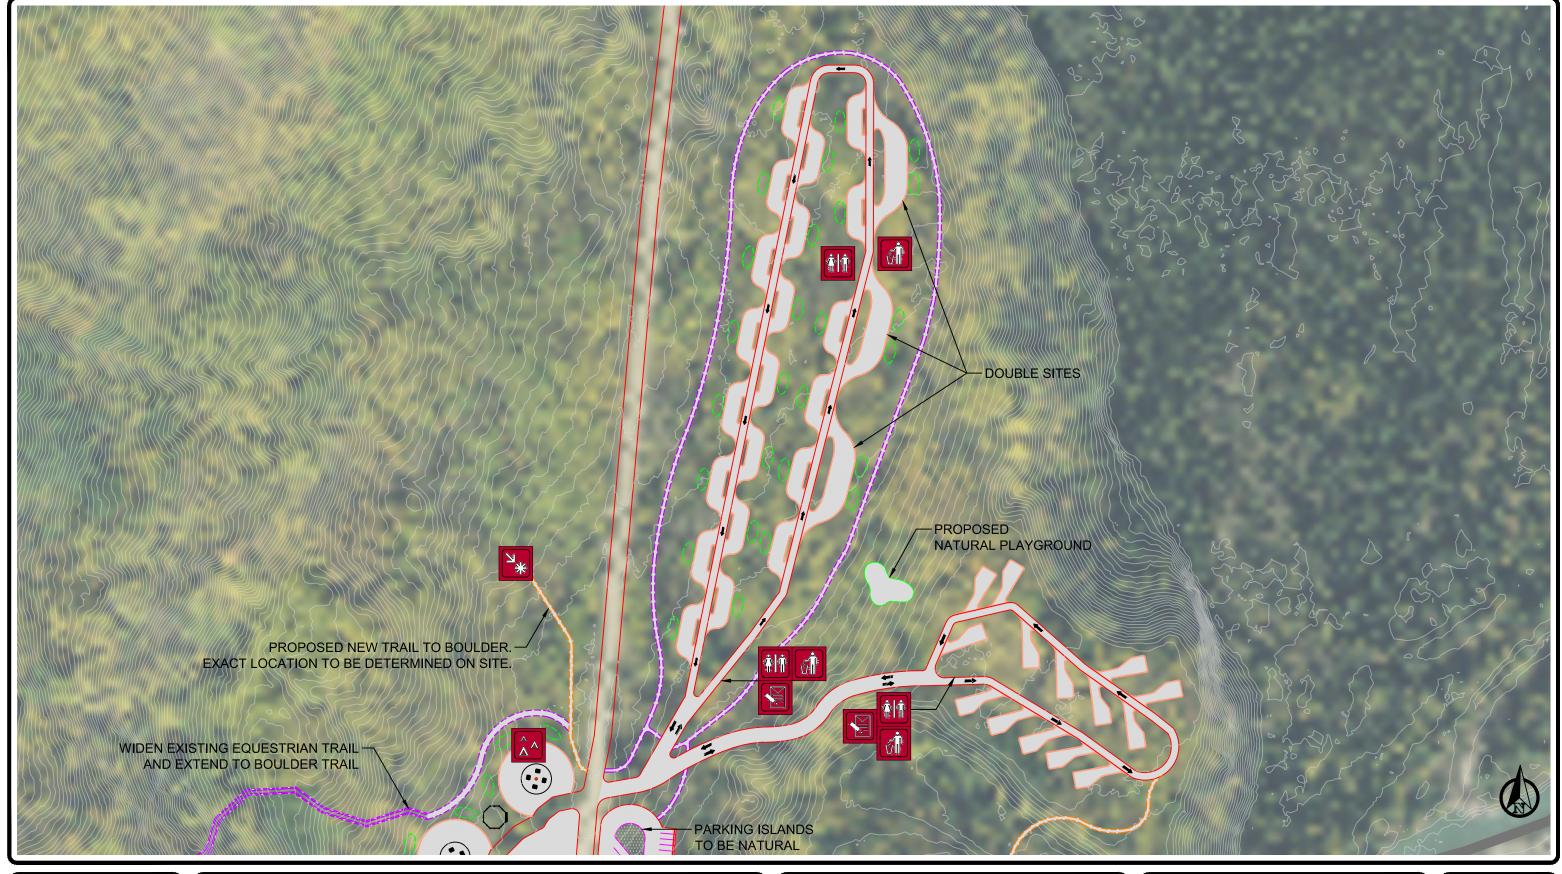

PARKING

POINT OF INTEREST

WASTE CONTAINER

SELF-REGISTRATION KIOSK

INFORMATION KIOSK

NEW GROUP USE

SULPHUR GATES PRA

Drawing Title: CAMPGROUND LOOPS

Date: 06/16/2017

Scale: 1:2000

Drawn By: PR, KC Checked By:

Drawing Number:

LEGEND:
PARK BOUNDARY
NEW DEVELOPMENT

EXISTING EQUESTRIAN TRAIL

PROPOSED EQUESTRIAN TRAIL

EXISTING HIKING TRAIL
PROPOSED/REFURBISH HIKING TRAIL HORSE HIGHLINE

LOOKOUT PLATFORM

SYMBOLS:

VAULT TOILETS

PARKING

POINT OF INTEREST

WASTE CONTAINER

SELF-REGISTRATION KIOSK

**O**INFORMATION KIOSK

NEW GROUP USE

SULPHUR GATES PRA

Drawing Title: GROUP USE AREA AND **EQUESTRIAN PARKING** 

Drawn By: PR, KC Date: 06/16/2017 Checked By: Scale: 1:2000

Drawing Number:

LEGEND:
PARK BOUNDARY
NEW DEVELOPMENT
EXISTING EQUESTRIAN TRAIL
PROPOSED EQUESTRIAN TRAIL
EXISTING HIKING TRAIL
HORSE HIGHLINE
LOOKOUT PLATFORM