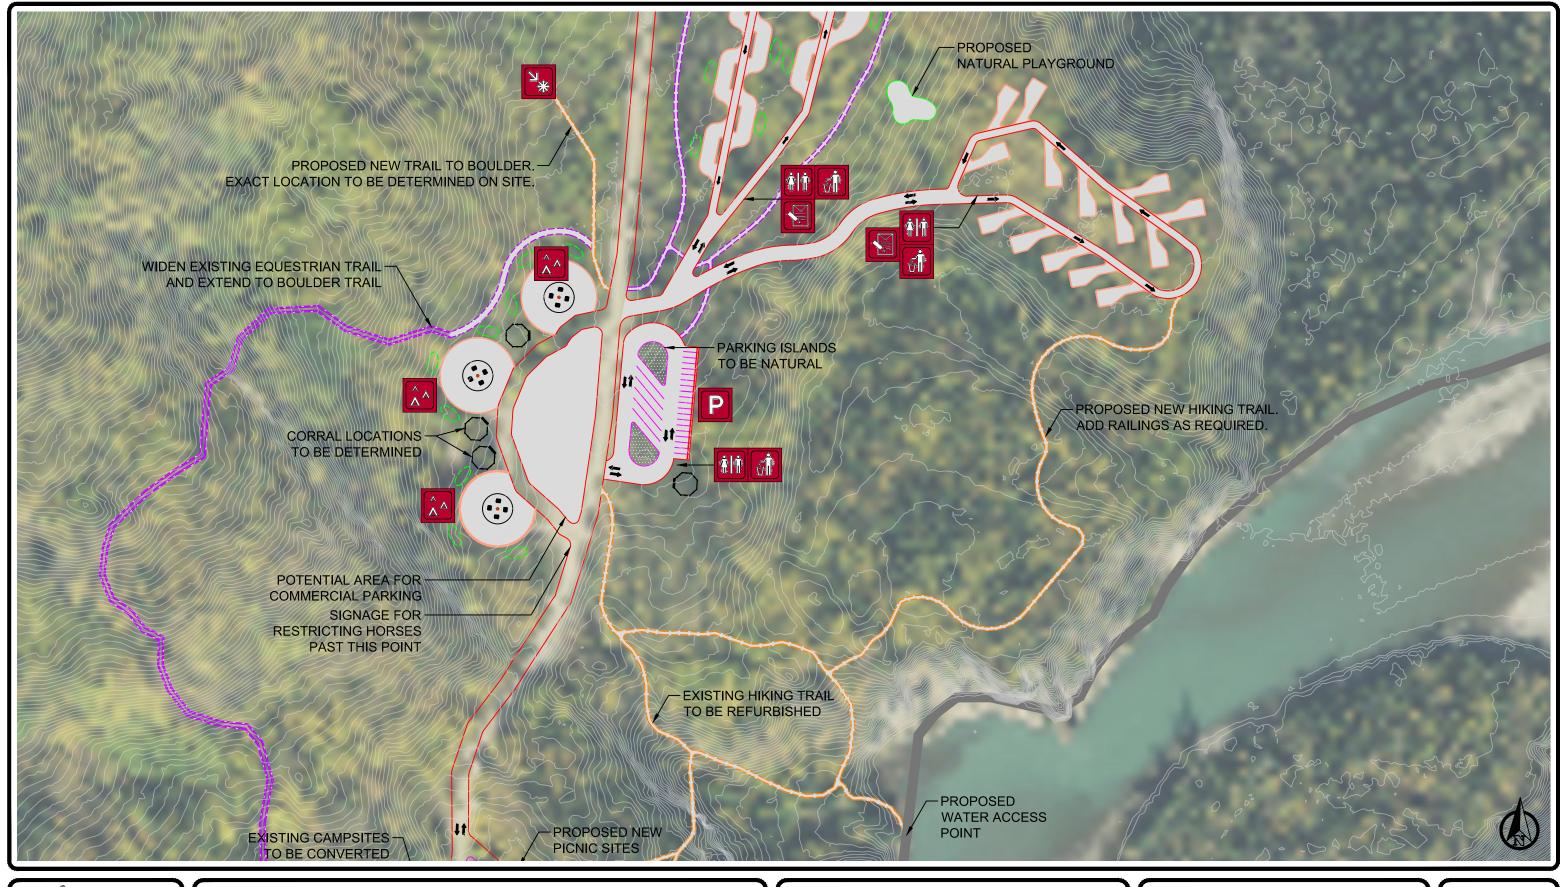

NEW GROUP USE

SULPHUR GATES PRA

Drawing Title: GROUP USE AREA AND **EQUESTRIAN PARKING** 

Drawn By: PR, KC Date: 06/16/2017 Checked By: Scale: 1:2000

Drawing Number:

LEGEND:
PARK BOUNDARY
NEW DEVELOPMENT
EXISTING EQUESTRIAN TRAIL
PROPOSED EQUESTRIAN TRAIL
EXISTING HIKING TRAIL
HORSE HIGHLINE
LOOKOUT PLATFORM

SYMBOLS:

VAULT TOILETS

POINT OF INTEREST

WASTE CONTAINER

NEW GROUP USE

SELF-REGISTRATION KIOSK

P PARKING

Drawing Title: DAY USE AREA