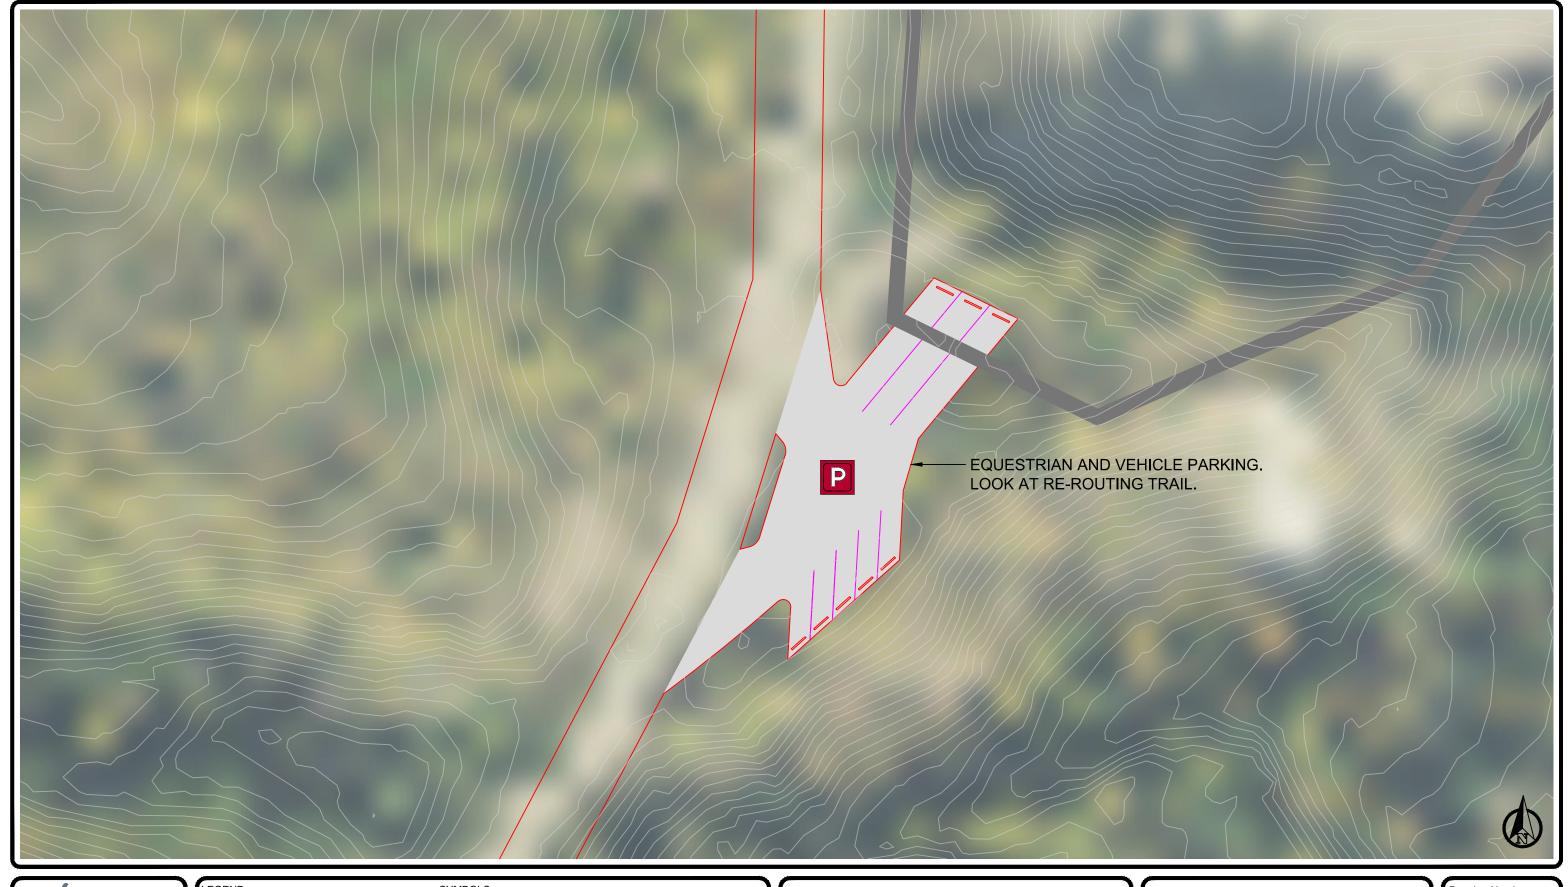

NEW GROUP USE

SULPHUR GATES PRA

Drawing Title: GROUP USE AREA AND **EQUESTRIAN PARKING** 

Drawn By: PR, KC Date: 06/16/2017 Checked By: Scale: 1:2000

Drawing Number:

LEGEND:
PARK BOUNDARY
NEW DEVELOPMENT
EXISTING EQUESTRIAN TRAIL
PROPOSED EQUESTRIAN TRAIL
EXISTING HIKING TRAIL
HORSE HIGHLINE
LOOKOUT PLATFORM