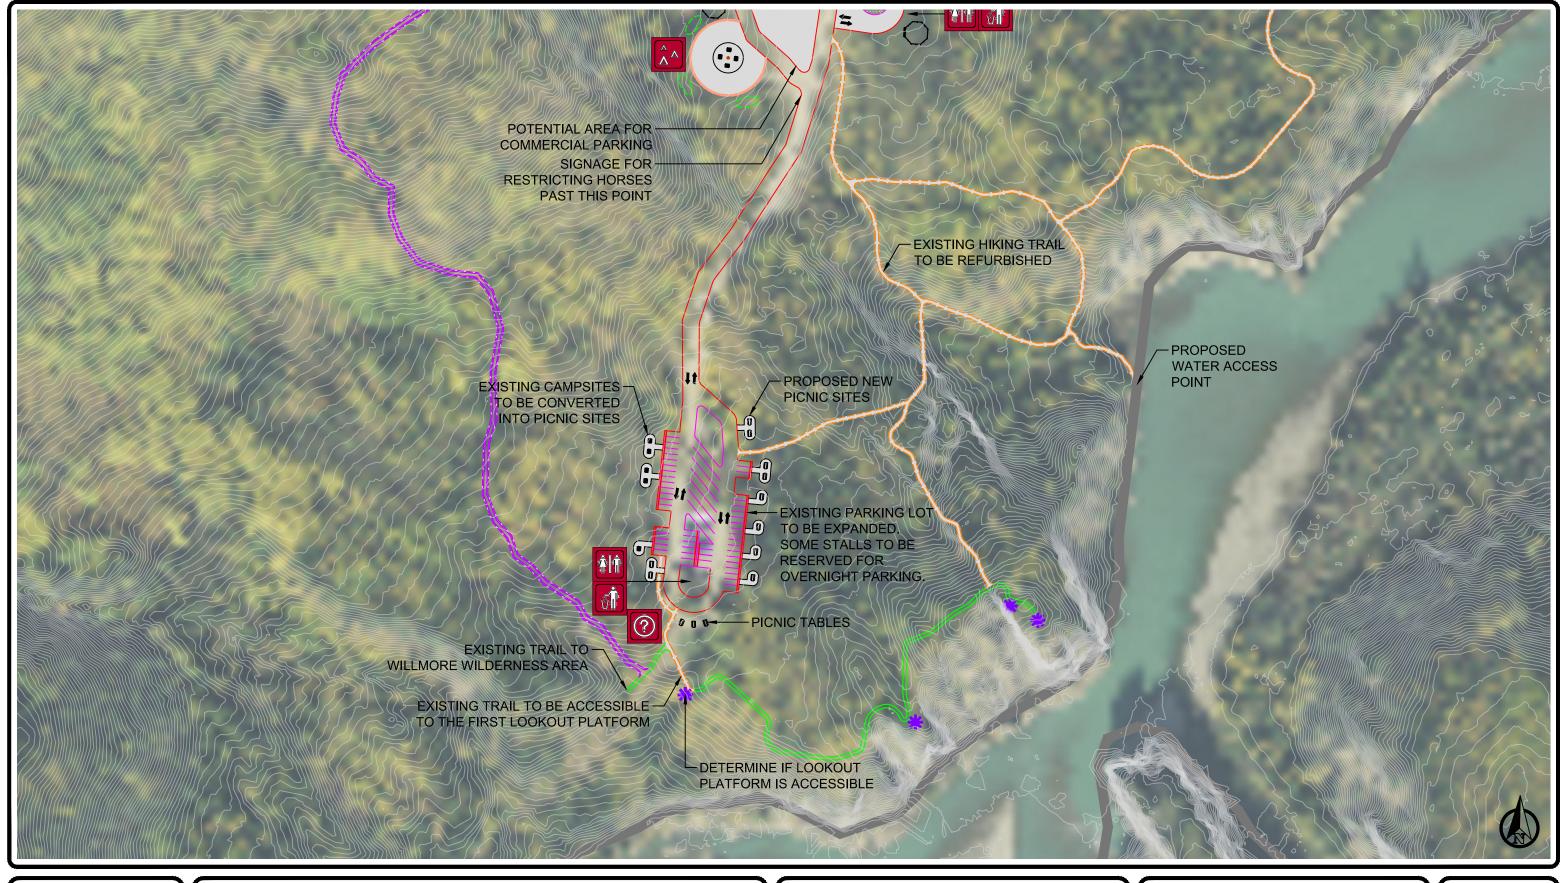

SYMBOLS:

VAULT TOILETS

POINT OF INTEREST

WASTE CONTAINER

NEW GROUP USE

SELF-REGISTRATION KIOSK

P PARKING

Drawing Title: DAY USE AREA

Drawn By: PR, KC

Checked By:

Date: 06/16/2017

Scale: 1:2000

4 OF 6

Drawing Number:

LEGEND:
PARK BOUNDARY
NEW DEVELOPMENT
EXISTING EQUESTRIAN TRAIL
PROPOSED EQUESTRIAN TRAIL
EXISTING HIKING TRAIL
PROPOSED/REFURBISH HIKING TRAIL
HORSE HIGHLINE