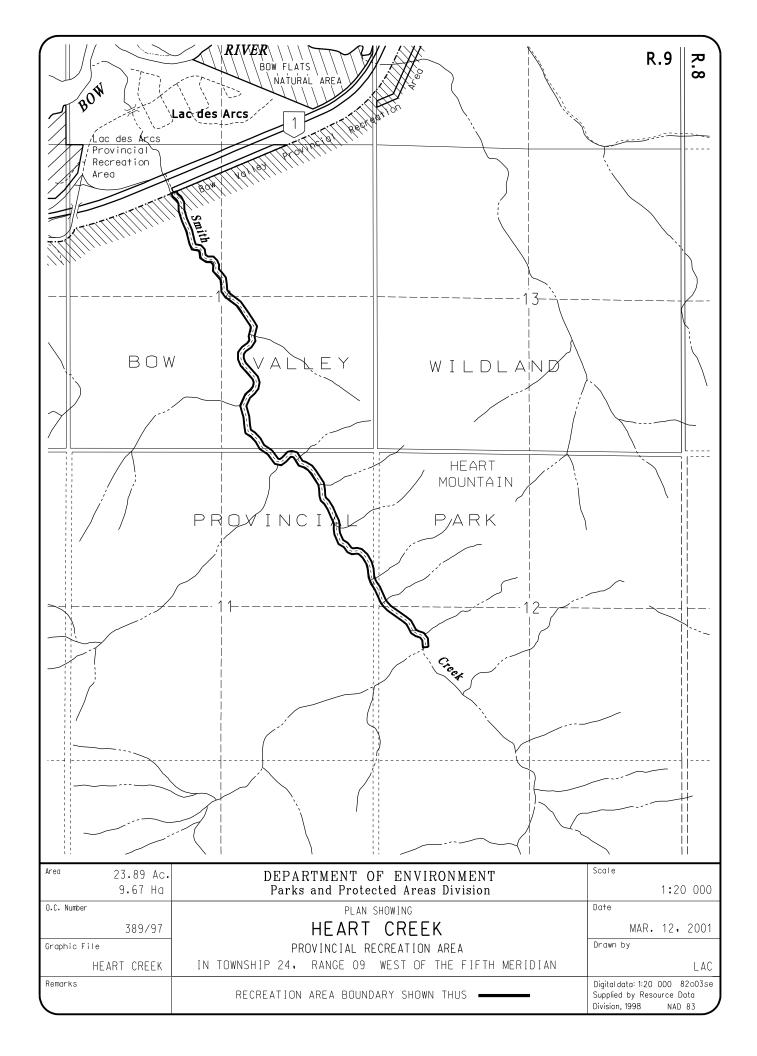

## HEART CREEK PROVINCIAL RECREATION AREA

All those parcels or tracts of land, situate, lying and being in the Province of Alberta, Canada, and being composed of:

All those portions of the north east quarter of section eleven (11), the west half of section twelve (12) and the east half of section fourteen (14), in partially surveyed township twenty-four (24), range nine (9), west of the fifth (5) meridian, required for a strip of land one hundred (100) feet in uniform width throughout the said lands, as shown upon a or plan of record in the Department of Environmental Protection at Edmonton as No. 0048 General.