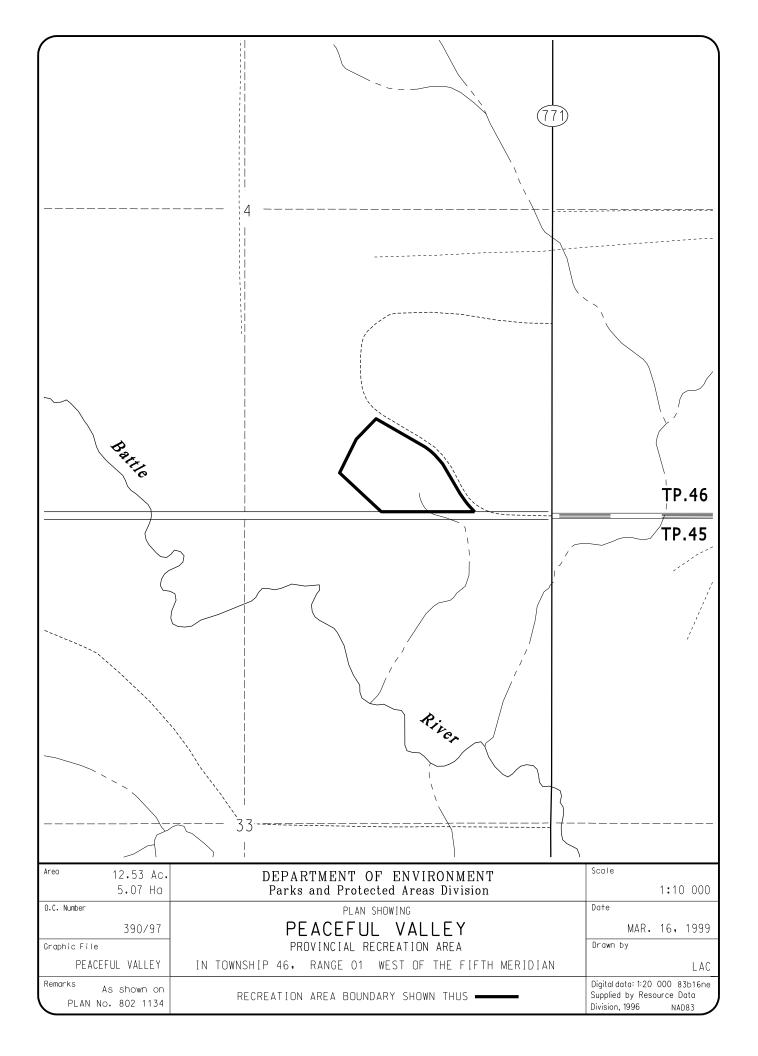

## PEACEFUL VALLEY PROVINCIAL RECREATION AREA

All those parcels or tracts of land, situate, lying and being in the forty-sixth (46) township, in the first (1) range, west of the fifth (5) meridian, in the Province of Alberta, Canada, and being composed of:

All that portion of the south east quarter of section four (4) of the said township required for Lots two (2), three (3) and four (4), Block one (1), as shown upon a plan of survey of record in the Land Titles Office at Edmonton for the North Alberta Land Registration District as No. 802 1134, containing five and seventy thousandths (5.070) hectares (12.53 acres), more or less.