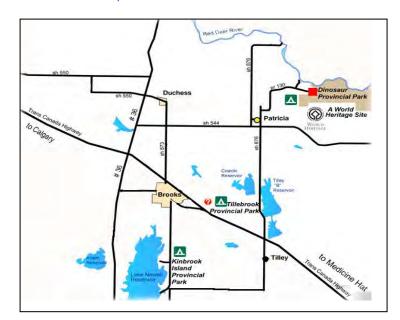

#### Dinosaur Provincial Park

is a two-hour drive from Calgary, and is located 48 km Northeast of Brooks, Alberta.