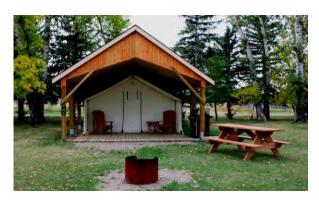

# Comfort Camping

Whether you are a first-time camper, or a seasoned camper looking for that extra level of convenience, our Comfort Camping Tents will provide an unforgettable experience in beautiful Dinosaur Provincial Park. Sites are located apart from the main campground and offer riverfront views or park views, private decks, beds, bar fridge, and electrical outlets, that will take your camping experience to the next level of comfort.

#### All Sites include the following features:

- Exclusive location with shade trees
- Private decks and deck furniture
- High-quality canvas wall tent with plenty of ventilation and a fixed roof.
- Electric heater, fan, lamps, and additional electrical outlets
- Propane barbecue with side burner (propane supplied)
- Dining table and chairs or bench
- A small fridge, coffee pot/electric tea kettle
- A fire-pit and picnic table
- One queen-sized bed
- One pullout futon (double) that sleeps two
- All units feature handmade furnishings made in Canada

May not be exactly as shown. Bedding not provided.

Sites are in close proximity to: Parking lot, playground and hiking trails Potable water, washing sink and flush toilets Concession with restaurant (summer season only) Coin-operated showers and laundry facilities Park Visitor Centre (exhibits, gift-shop, information)