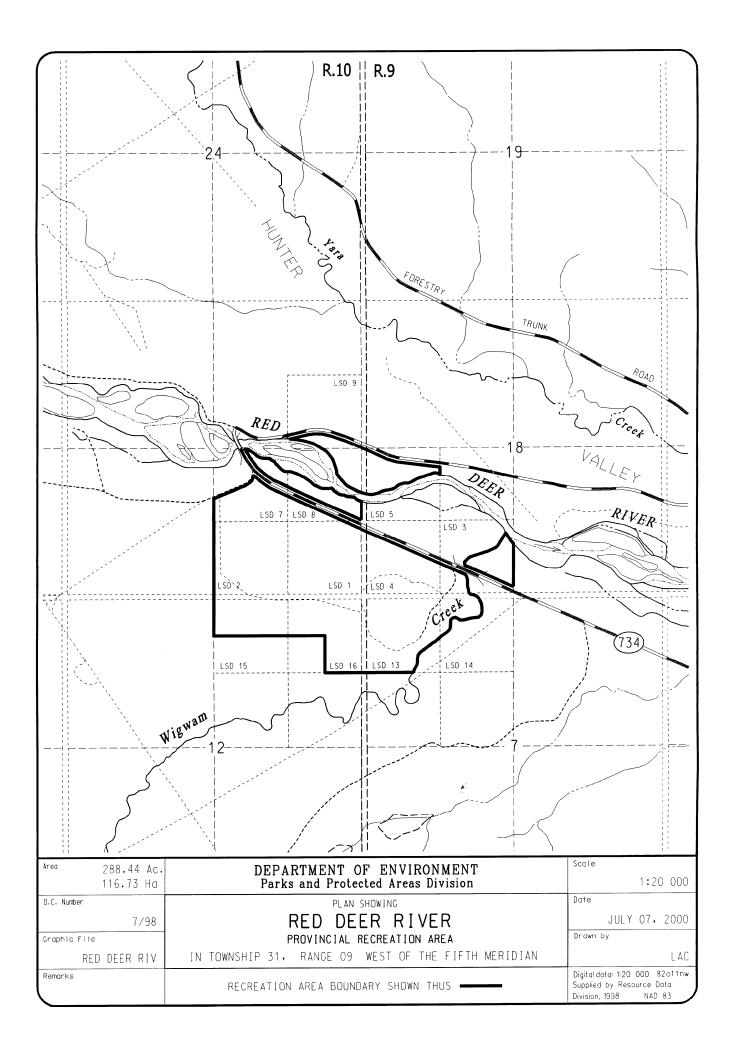

## Red Deer River Provincial Recreation Area

## In Township 31, Range 9, West of the 5th Meridian:

All those portions which would be if surveyed under the present system of Alberta Land Surveys, legal subdivisions 13 and 14 of Section 7 lying generally to the north and west of the left bank of Fisher Creek; legal subdivision 4 of Section 18 lying generally to the south and west of the southwesterly limit of the Forestry Trunk Road; legal subdivision 3 of the said Section 18 lying generally to the west of the left bank of the said Fisher Creek and to the south and west of the southwesterly limit of the said Forestry Trunk Road, and portions of the said legal subdivision 3 lying generally to the north and east of the northeasterly limit of the said Forestry Trunk Road to the south and west of the right bank of the Red Deer River and to the south and east of the right bank of the said Fisher Creek; and legal subdivision 5 of the said Section 18 lying generally to the north and west of the left bank of the said Red Deer River and to the south of the southerly limit of the said Forestry Trunk Road.

## In Township 31, Range 10, West of the 5th Meridian:

All those portions which would be if surveyed under the present system of Alberta Land Surveys, the north half of legal subdivision 15 and the north half and southeast quarter of legal subdivision 16 of Section 12, legal subdivision 1 lying on both sides of the limits of the Forestry Trunk Road, legal subdivision 2 and legal subdivision 7 lying generally to the south and east of the southeasterly limit of the Panther River Road, to the south and west of the right bank of the Red Deer River and both sides of the limits of the said Forestry Trunk Road; legal subdivision 8 lying on both sides of the said Red Deer River and on both sides of the limits of the said Forestry Trunk Road and legal subdivision 9 of Section 13 lying generally to the north and east of the left bank of the said Red Deer River and to the south of the southerly limit of the said Forestry Trunk Road.