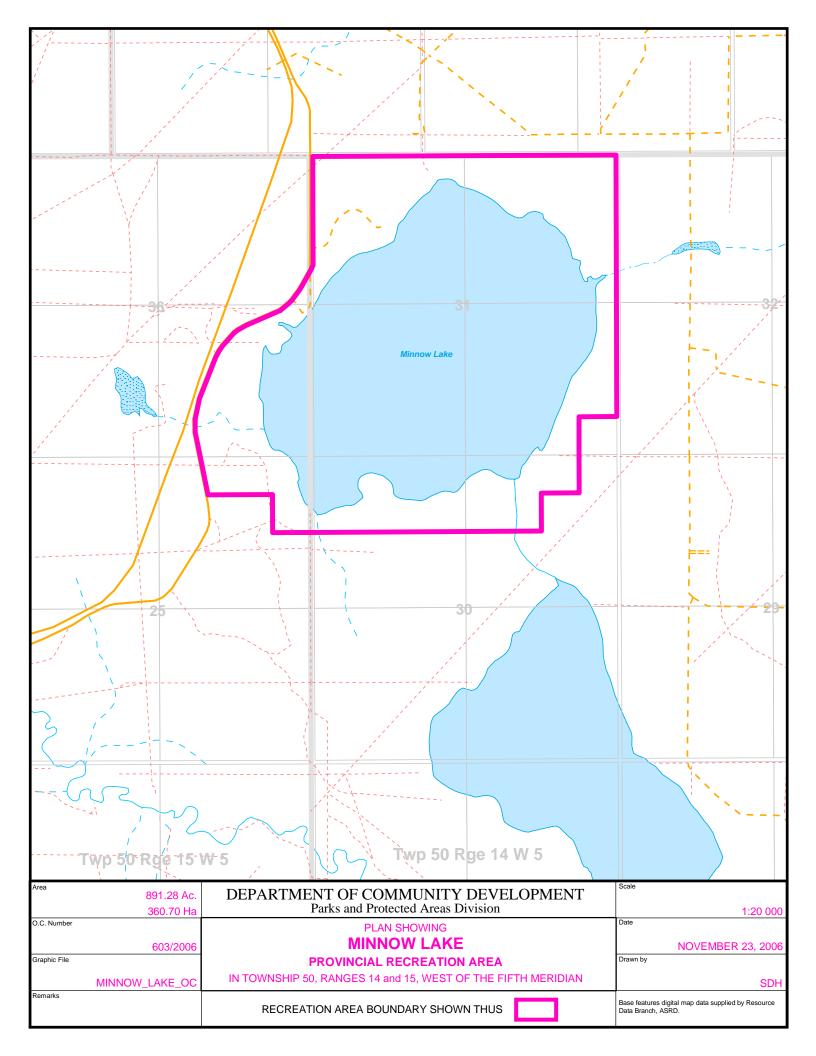

## **Minnow Lake Provincial Recreation Area**

In Township 50, Range 14, West of the 5th Meridian:

Legal subdivisions 13, 14 and 15 and the north west quarter of legal subdivision 16 of Section 30, the north half and south west quarter, legal subdivisions 2, 7 and 8 and the north half and south west quarter of legal subdivision 1 of Section 31.

In Township 50, Range 15, West of the 5th Meridian:

The north half and south east quarter of legal subdivision 16 and all that portion of the north half of legal subdivision 15 of Section 25 lying generally to the east of the easterly limit of an unsurveyed roadway and all that portion of the east half of Section 36 lying generally to the east of the easterly limit of the said unsurveyed roadway.