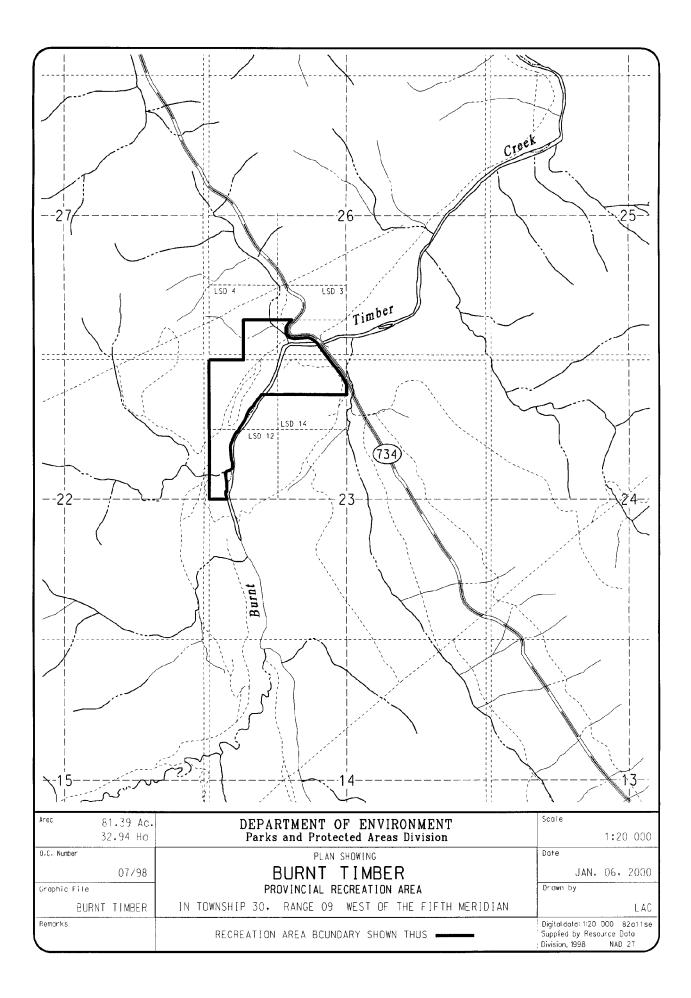

## Burnt Timber Provincial Recreation Area

In Township 30, Range 9, West of the 5th Meridian:

All those portions which would be if surveyed under the present system of Alberta Land Surveys, legal subdivisions 12 and 13 of Section 23 lying west of the left bank of the Burnt Timber Creek; all that portion of the northeast quarter of legal subdivision 13 of Section 23 lying south of the said creek; the north half of legal subdivision 14 of Section 23 and the south half of legal subdivision 3 of Section 26 lying south of the Forestry Trunk Road and not covered by the waters of the said creek; and the southeast quarter of legal subdivision 4 of Section 26.