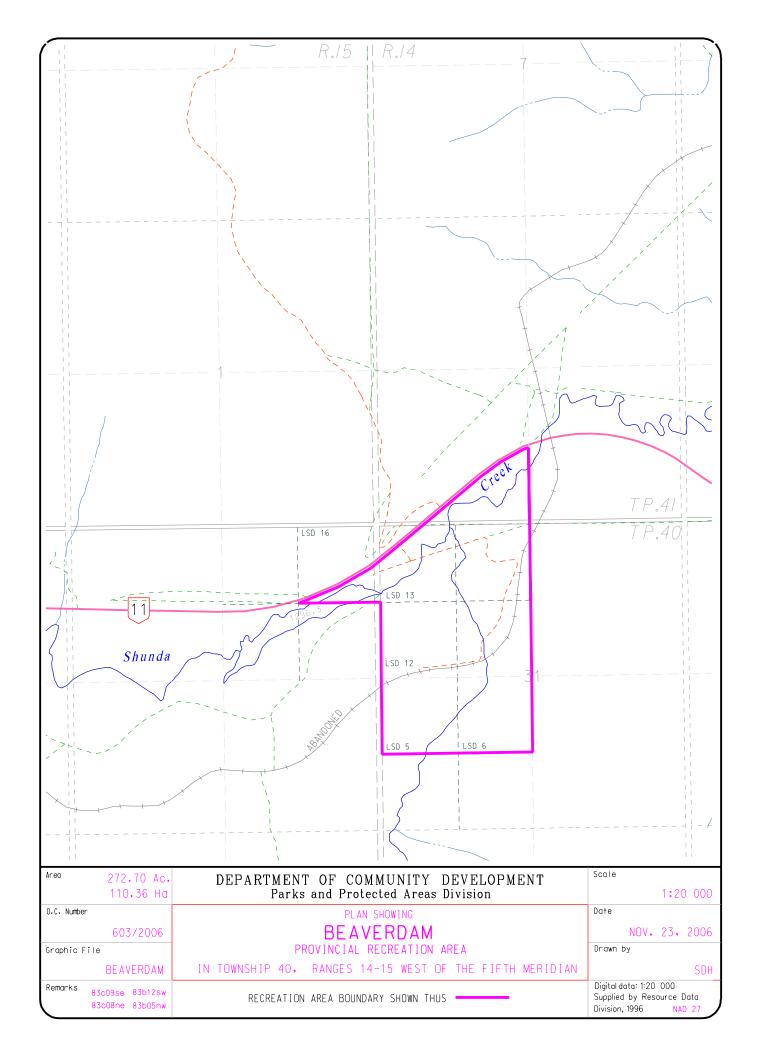

## **Beaverdam Provincial Recreation Area**

In unsurveyed Township 40, Range 14, West of the 5th Meridian:

The north half of the south west quarter and all that portion of the north west quarter of Section 31 lying generally to the south east of the southeasterly limit of Highway No. 11.

In unsurveyed Township 41, Range 14, West of the 5th Meridian:

All that portion of the south west quarter of Section 6 lying generally to the south east of the southeasterly limit of the said Highway No. 11.

In unsurveyed Township 40, Range 15, West of the 5th Meridian:

All that portion of legal subdivision 16 of Section 36 lying generally to the south east of the southeasterly limit of the said Highway No. 11.