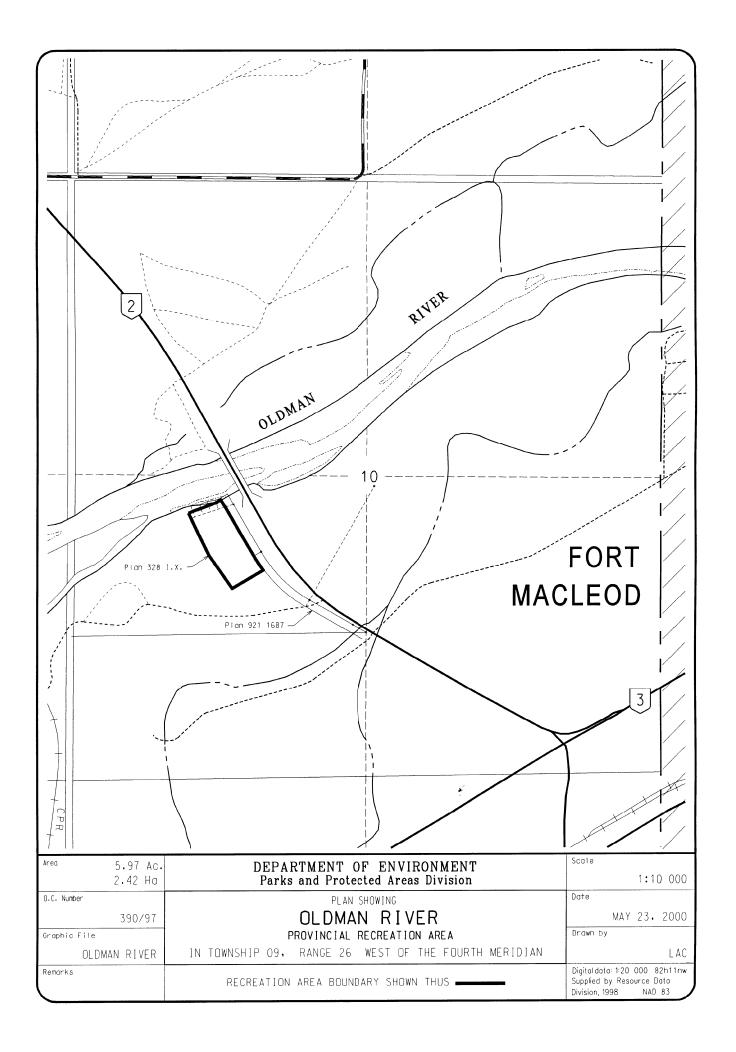

## OLDMAN RIVER PROVINCIAL RECREATION AREA

All that parcel or tract of land, situate, lying and being in the ninth (9) township, in the twenty-sixth (26) range, west of the fourth (4) meridian, in the Province of Alberta, Canada, and being composed of:

All that portion of the south west quarter of section ten (10) of the said township required for a campsite, as shown upon a plan of survey of record in the Land Titles Office at Calgary for the South Alberta Land Registration District as No. 328 I.X., containing three and five hundred forty-nine thousandths (3.549) hectares (8.77 acres), more or less.

## **SAVING AND EXCEPTING:**

- 1) Sixty-one thousandths (0.061) of a hectare (0.15 of an acre), more or less, required for a surveyed roadway, as shown upon the said plan No. 328 I.X.
- 2) One and seventy-four thousandths (1.074) hectares (2.65 acres), more or less, required for a surveyed roadway, as shown upon a plan of survey of record in the said Land Titles Office as No. 921 1687.

The land herein described contains two and four hundred sixteen thousandths (2.416) hectares (5.97 acres), more or less.