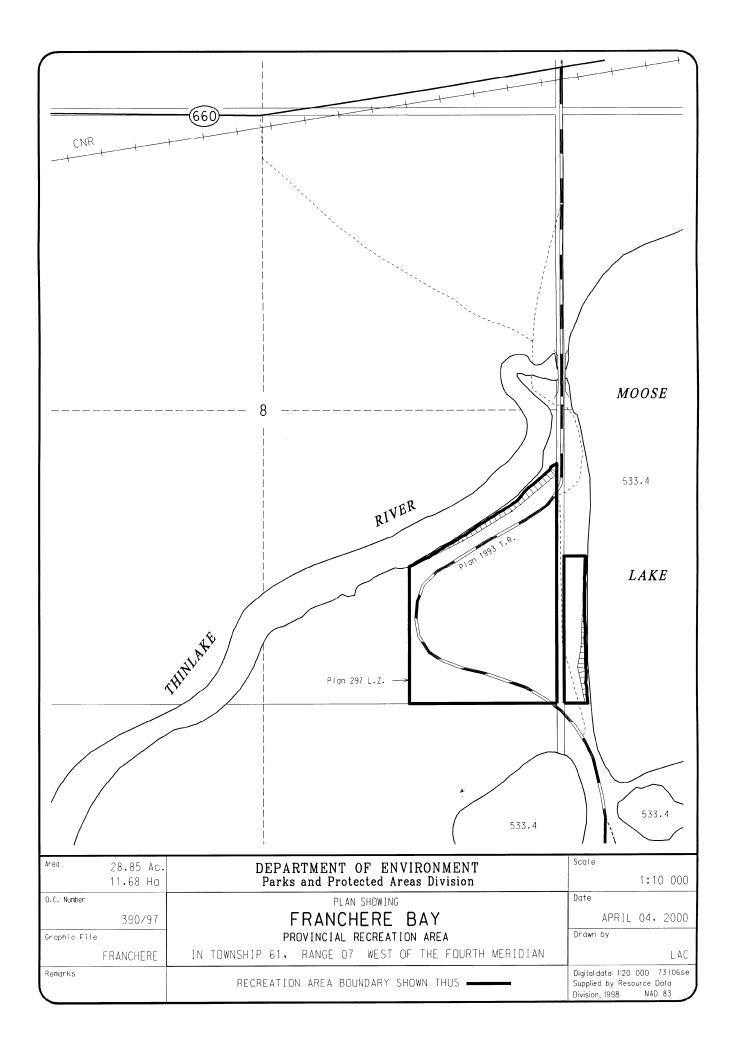

## FRANCHERE BAY PROVINCIAL RECREATION AREA

All those parcels or tracts of land, situate, lying and being in the sixty-first (61) township, in the seventh (7) range, west of the fourth (4) meridian, in the Province of Alberta, Canada, and being composed of:

All those portions of the south east quarter of section eight (8) and the south west quarter of section nine (9) of the said township required for a campsite, as shown upon a plan of survey of record in the Land Titles Office at Edmonton for the North Alberta Land Registration District as No. 297 L.Z., containing thirty-six and sixty-one hundredths (36.61) acres, more or less.

## **SAVING AND EXCEPTING:**

Seven and seventy-six hundredths (7.76) acres, more or less, required for a surveyed roadway, as shown upon a plan of survey of record in the said Land Titles Office as No. 1993 T.R.

The land herein described contains twenty-eight and eighty-five hundredths (28.85) acres, more or less.