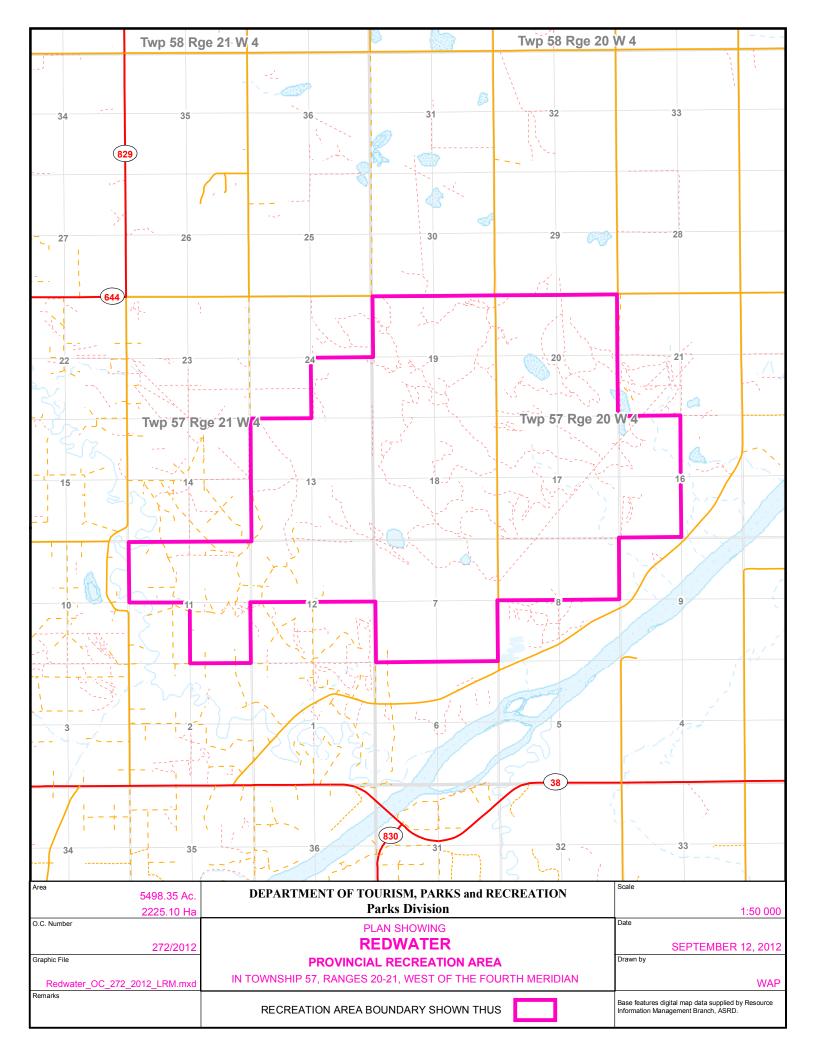

## **REDWATER PROVINCIAL RECREATION AREA**

## **FIRSTLY**:

All those parcels or tracts of land, situate, lying, and being in the fifty-seventh (57) township, in the twentieth (20) range, west of the fourth (4) meridian, in the Province of Alberta, Canada, and being composed of:

Sections seven (7), seventeen (17), eighteen (18), nineteen (19) and twenty (20), the north half of section eight (8) and the west half of section sixteen (16) of the said township.

## **SECONDLY:**

All those parcels or tracts of land, situate, lying, and being in the fifty-seventh (57) township, in the twenty-first (21) range, west of the fourth (4) meridian, in the Province of Alberta, Canada, and being composed of:

Section thirteen (13), the north half and south east quarter of section eleven (11), the north half of section twelve (12) and the south east quarter of section twenty-four (24) of the said township.

The lands herein described contain two thousand two hundred twenty-five and one hundred four thousandths (2225.104) hectares (5498.35 acres), more or less.